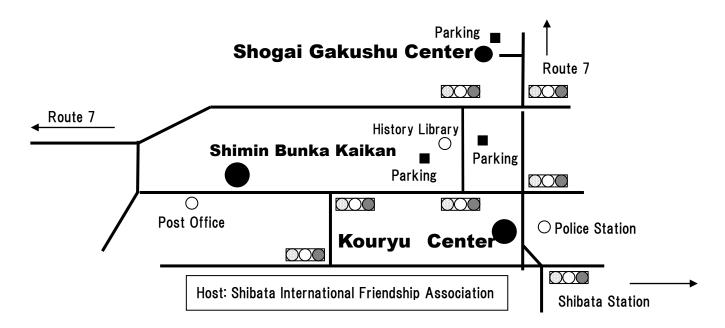

#### • Wednesday Class

Time: Every Wednesday 10:00 a.m. ~ 11:30 a.m.

Place: Shibata Shimin Bunka Kaikan Koudo (Address: 4-11-7 Chuo-cho, Shibata City)

phone number: 0254-26-1576

## Thursday Class (Daytime)

Time: Every Thursday 10:00 a.m.  $\sim$  11:30 a.m.

Place: Shibata Shogai Gakushu Center Kenshushitsu 2 (Address: 5-8-47 Chuo-cho, Shibata City)

phone number:0254-26-7191

## Thursday Class (Night)

Time: Every Thursday 7:00 p.m. ∼ 8:30 p.m.

Place: Kenko chojyu active kouryu center Okunaihiroba (Address: 3-13-3 Chuo-cho, Shibata City)

phone number:0254-22-1254